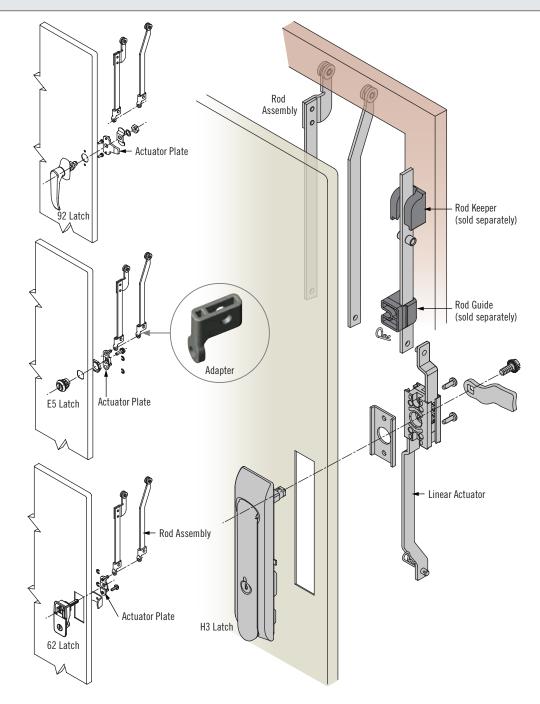

### To select correct assembly:

- Determine rod style and length desired
- 2. Choose actuator plate or linear actuator to match latch family
- 3. Choose adapter to match latch family
- Refer to www.southco.com for additional details on offset and lengths

### **Note**

Important: Adapters are used with A5-F30 and A5-F50 Rods only.

| Latch<br>Family   | Н3         | 92        | E5          | 62         |
|-------------------|------------|-----------|-------------|------------|
| Adapter<br>Type A | Adapter 1  | Adapter 2 | Adapter 3   | Adapter 4  |
| Offset <b>G</b>   | 3.25 (.13) | 7.8 (.31) | 17.25 (.68) | -7.55 (30) |

southco®

Global Corporate Headquarters and Americas Customer Service & Technical Support Center Tel: (1) 610-459-4000 · Fax: (1) 610-459-4012 · www.southco.com · info@southco.com

 Modular actuators to suit multiple latch families using A5 flat rods