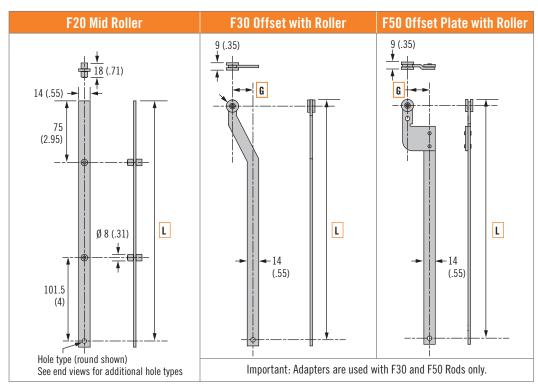

sembly:

- Determine rod style and length desired
- 2. Choose actuator plate or linear actuator to match latch family
- 3. Choose adapter to match latch family
- Refer to www.southco.com for additional details on offset and lengths

### **Note**

Important: Adapters are used with A5-F30 and A5-F50 Rods only.





| Latch<br>Family   | Н3         | 92        | E5          | 62         |
|-------------------|------------|-----------|-------------|------------|
| Adapter<br>Type A | Adapter 1  | Adapter 2 | Adapter 3   | Adapter 4  |
| Offset <b>G</b>   | 3.25 (.13) | 7.8 (.31) | 17.25 (.68) | -7.55 (30) |



Other options available. For complete details on variety, part numbers, installation and specification, go to

www.southco.com/A5

## **A5** Flat Rod Systems Rods, Guides and Keepers









Adapters are used with round hole type rods only.

Adapter - -7.55 (-0.30) Offset (Medium 62 Latches)

Dimensions in millimeters (inch) unless otherwise stated

southco®

Global Corporate Headquarters and Americas Customer Service & Technical Support Center Tel: (1) 610-459-4000 · Fax: (1) 610-459-4012 · www.southco.com · info@southco.com

 Modular actuators to suit multiple latch families using A5 flat rods

### **Standard Hole Detail**



### Others available upon request





Lantern

### Mid Roller Rod Guide A5-F90-71



### Rod Keeper A5-F80-69



Other options available. For complete details on variety, part numbers, installation and specification, go to