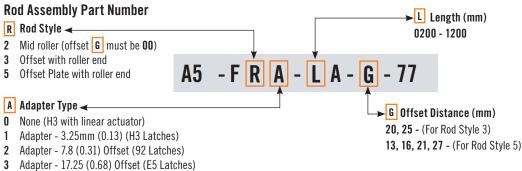

### To select correct assembly:

- Determine rod style and length desired
- 2. Choose actuator plate or linear actuator to match latch family
- 3. Choose adapter to match latch family
- Refer to www.southco.com for additional details on offset and lengths

### **Note**

Important: Adapters are used with A5-F30 and A5-F50 Rods only.

| Latch<br>Family   | Н3         | 92        | E5          | 62         |
|-------------------|------------|-----------|-------------|------------|
| Adapter<br>Type A | Adapter 1  | Adapter 2 | Adapter 3   | Adapter 4  |
| Offset <b>G</b>   | 3.25 (.13) | 7.8 (.31) | 17.25 (.68) | -7.55 (30) |