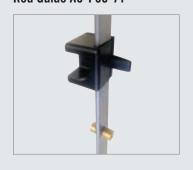

|
| Offset <b>G</b>   | 3.25 (.13) | 7.8 (.31) | 17.25 (.68) | -7.55 (30) |



Other options available. For complete details on variety, part numbers, installation and specification, go to

www.southco.com/A5

## **A5** Flat Rod Systems Rods, Guides and Keepers









Adapters are used with round hole type rods only.

Adapter - -7.55 (-0.30) Offset (Medium 62 Latches)

Dimensions in millimeters (inch) unless otherwise stated

southco®

Global Corporate Headquarters and Americas Customer Service & Technical Support Center Tel: (1) 610-459-4000 · Fax: (1) 610-459-4012 · www.southco.com · info@southco.com

 Modular actuators to suit multiple latch families using A5 flat rods

### **Standard Hole Detail**



### Others available upon request





Lantern

### Mid Roller Rod Guide A5-F90-71



### Rod Keeper A5-F80-69



Other options available. For complete details on variety, part numbers, installation and specification, go to