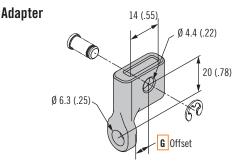

### **Note**

Important: Adapters are used with A5-F30 and A5-F50 Rods only.

| Latch<br>Family   | Н3         | 92        | E5          | 62         |
|-------------------|------------|-----------|-------------|------------|
| Adapter<br>Type A | Adapter 1  | Adapter 2 | Adapter 3   | Adapter 4  |
| Offset <b>G</b>   | 3.25 (.13) | 7.8 (.31) | 17.25 (.68) | -7.55 (30) |

## **A5** Flat Rod Systems Rods, Guides and Keepers

Adapters are used with round hole type rods only.

Adapter - -7.55 (-0.30) Offset (Medium 62 Latches)

Dimensions in millimeters (inch) unless otherwise stated