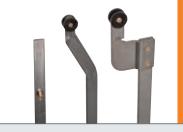

# **A5** Flat Rod Systems

Rods, Guides, Adapters and Keepers

- Compatible with standard Southco latches, providing a variety of operating styles
- Flat rod finish complies with Telcordia® GR-487
- Mid Roller system allows latching outside of gasketed area

### **Material and Finish**

Rods: Steel zinc nickel plated Rod rollers: Stainless Steel or Glass-filled nylon, black Rod guides: Glass-filled nylon, black Flat rod keeper: Zinc alloy, black powder coated