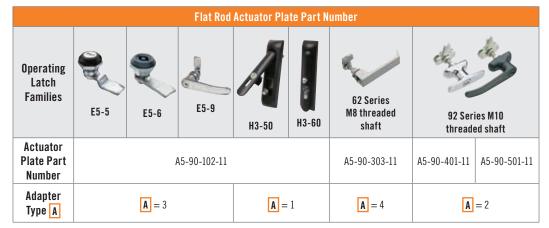

### **Note**

Important: Adapters are used with A5-F30 and A5-F50 Rods only.

| Latch<br>Family   | Н3         | 92        | E5          | 62         |
|-------------------|------------|-----------|-------------|------------|
| Adapter<br>Type A | Adapter 1  | Adapter 2 | Adapter 3   | Adapter 4  |
| Offset <b>G</b>   | 3.25 (.13) | 7.8 (.31) | 17.25 (.68) | -7.55 (30) |