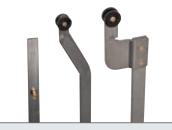

# **A5** Flat Rod Systems

Rods, Guides, Adapters and Keepers

- Compatible with standard Southco latches, providing a variety of operating styles
- Flat rod finish complies with Telcordia® GR-487
- Mid Roller system allows latching outside of gasketed area

### **Material and Finish**

Rods: Steel zinc nickel plated Rod rollers: Stainless Steel or Glass-filled nylon, black Rod guides: Glass-filled nylon, black Flat rod keeper: Zinc alloy, black powder coated