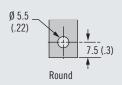

------------|
| Adapter<br>Type A | Adapter 1  | Adapter 2 | Adapter 3   | Adapter 4  |
| Offset <b>G</b>   | 3.25 (.13) | 7.8 (.31) | 17.25 (.68) | -7.55 (30) |



Other options available. For complete details on variety, part numbers, installation and specification, go to

www.southco.com/A5

## **A5** Flat Rod Systems Rods, Guides and Keepers









Adapters are used with round hole type rods only.

Adapter - -7.55 (-0.30) Offset (Medium 62 Latches)

Dimensions in millimeters (inch) unless otherwise stated

southco®

Global Corporate Headquarters and Americas Customer Service & Technical Support Center Tel: (1) 610-459-4000 · Fax: (1) 610-459-4012 · www.southco.com · info@southco.com

 Modular actuators to suit multiple latch families using A5 flat rods

### **Standard Hole Detail**



### Others available upon request





Lantern

### Mid Roller Rod Guide A5-F90-71



### Rod Keeper A5-F80-69



Other options available. For complete details on variety, part numbers, installation and specification, go to