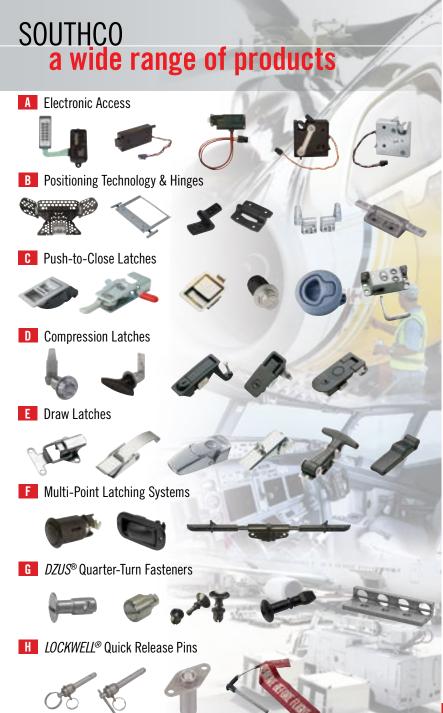

### Southco products offer proven reliability and seamlessly integrate into Aerospace applications:

- Positioning Hinges and Display Mounting solutions improve the passenger experience
- Electronic Access Solutions increase cabin security and safety
- Push-to-Close Latches offer secure latching with visible and concealed mounting styles
- Multi-Point Latching Systems accommodate door misalignment and provide flexible actuation options
- Draw and Compression Latches offer resilience and vibration resistance
- DZUS® Quick Access Fasteners enable easy maintenance and offer high cycle life
- LOCKWELL® Quick Release Pins offer dependable, fast removal for interior and exterior use

#### Southco's wide range of products for the Aerospace industry includes:

- Electronic Access Solutions
- Positioning Technology & Hinges
- Push-to-Close Latches
- Compression Latches

- Draw Latches
- Multi-Point Latching Systems
- DZUS® Quarter-Turn Fasteners
- LOCKWELL® Quick Release Pins