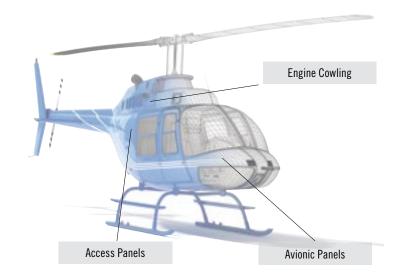

#### **Application Areas**

 $Passenger\ Seating \cdot Under-seat\ Storage \cdot Overhead\ Bins \cdot Inflight\ Entertainment\ Systems \cdot Galley\ Equipment$   $Lavatory\ and\ Cabin\ Units \cdot Utility/Cabinet\ Drawers \cdot Cockpit\ Instruments \cdot Avionics\ Panels \cdot Lighting\ Fixtures \cdot AC\ Channels\ Cargo\ Liners \cdot Engine\ Cowling \cdot Thrust\ Reverse\ Structures \cdot Aircraft\ Tow\ Tugs \cdot Landing\ Gear$ 