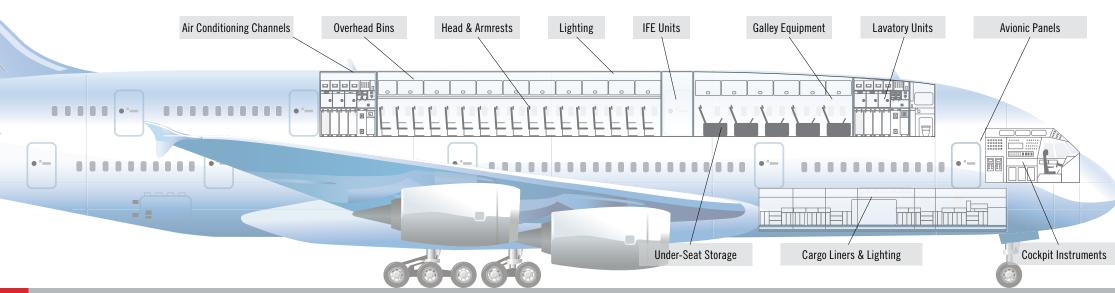

#### **Application Areas**

 $Passenger\ Seating \cdot Under-seat\ Storage \cdot Overhead\ Bins \cdot Inflight\ Entertainment\ Systems \cdot Galley\ Equipment$   $Lavatory\ and\ Cabin\ Units \cdot Utility/Cabinet\ Drawers \cdot Cockpit\ Instruments \cdot Avionics\ Panels \cdot Lighting\ Fixtures \cdot AC\ Channels\ Cargo\ Liners \cdot Engine\ Cowling \cdot Thrust\ Reverse\ Structures \cdot Aircraft\ Tow\ Tugs \cdot Landing\ Gear$ 