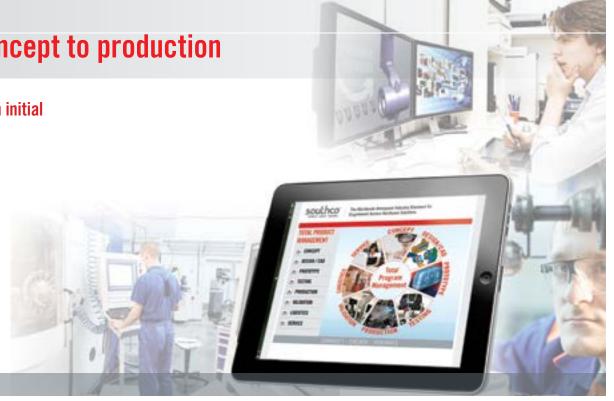

#### Positioning Technology Solutions

Southco's line of Positioning Hinges and Display Mounts ensure functionality and promote passenger comfort in cabin applications, enhancing ergonomics and usability.

- Integrated torque hinges allow the end user to easily adjust headrest wings, yet support full head weight
- Friction hinges enable lightweight access panels to feel heavier and more substantial
- Display mounting options support inflight entertainment (IFE) systems, whether positioning a screen from the headrest or armrest