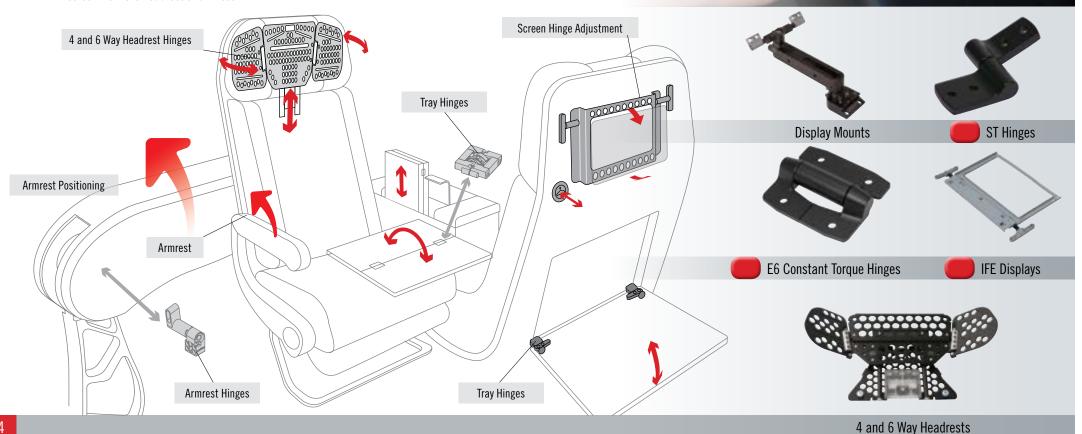

#### Positioning Technology Solutions

Southco's line of Positioning Hinges and Display Mounts ensure functionality and promote passenger comfort in cabin applications, enhancing ergonomics and usability.

- Integrated torque hinges allow the end user to easily adjust headrest wings, yet support full head weight
- Friction hinges enable lightweight access panels to feel heavier and more substantial
- Display mounting options support inflight entertainment (IFE) systems, whether positioning a screen from the headrest or armrest