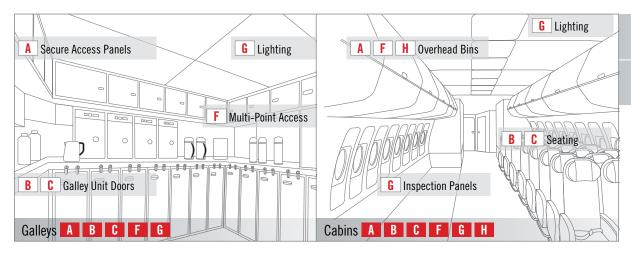

#### **Application Areas**

 $Passenger\ Seating \cdot Under-seat\ Storage \cdot Overhead\ Bins \cdot Inflight\ Entertainment\ Systems \cdot Galley\ Equipment$   $Lavatory\ and\ Cabin\ Units \cdot Utility/Cabinet\ Drawers \cdot Cockpit\ Instruments \cdot Avionics\ Panels \cdot Lighting\ Fixtures \cdot AC\ Channels\ Cargo\ Liners \cdot Engine\ Cowling \cdot Thrust\ Reverse\ Structures \cdot Aircraft\ Tow\ Tugs \cdot Landing\ Gear$ 

Integrating access hardware and positioning technology into aircraft interior applications such as seating, access paneling, lavatories, carts and galleys improves usability, safety and reliability for passengers and crew.