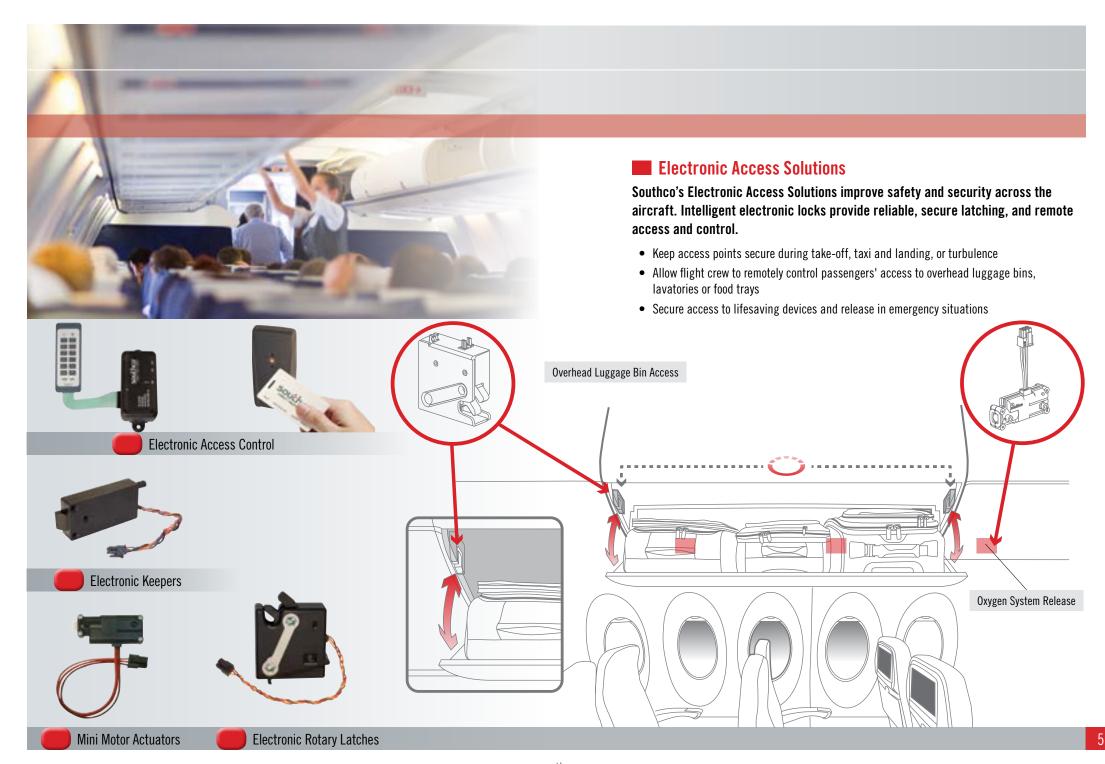

### Southco products offer proven reliability and seamlessly integrate into Aerospace applications:

- Positioning Hinges and Display Mounting solutions improve the passenger experience
- Electronic Access Solutions increase cabin security and safety
- Push-to-Close Latches offer secure latching with visible and concealed mounting styles
- Multi-Point Latching Systems accommodate door misalignment and provide flexible actuation options
- Draw and Compression Latches offer resilience and vibration resistance
- DZUS® Quick Access Fasteners enable easy maintenance and offer high cycle life
- LOCKWELL® Quick Release Pins offer dependable, fast removal for interior and exterior use