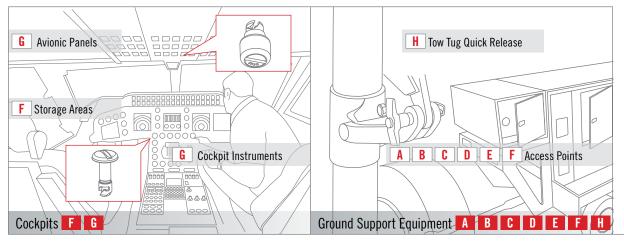

#### **Application Areas**

 $Passenger\ Seating \cdot Under-seat\ Storage \cdot Overhead\ Bins \cdot Inflight\ Entertainment\ Systems \cdot Galley\ Equipment$   $Lavatory\ and\ Cabin\ Units \cdot Utility/Cabinet\ Drawers \cdot Cockpit\ Instruments \cdot Avionics\ Panels \cdot Lighting\ Fixtures \cdot AC\ Channels\ Cargo\ Liners \cdot Engine\ Cowling \cdot Thrust\ Reverse\ Structures \cdot Aircraft\ Tow\ Tugs \cdot Landing\ Gear$ 