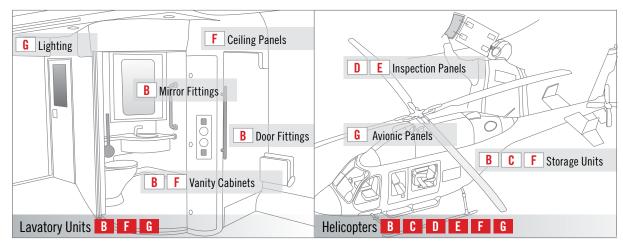

#### **Application Areas**

 $Passenger\ Seating \cdot Under-seat\ Storage \cdot Overhead\ Bins \cdot Inflight\ Entertainment\ Systems \cdot Galley\ Equipment$   $Lavatory\ and\ Cabin\ Units \cdot Utility/Cabinet\ Drawers \cdot Cockpit\ Instruments \cdot Avionics\ Panels \cdot Lighting\ Fixtures \cdot AC\ Channels\ Cargo\ Liners \cdot Engine\ Cowling \cdot Thrust\ Reverse\ Structures \cdot Aircraft\ Tow\ Tugs \cdot Landing\ Gear$ 

Integrating access hardware and positioning technology into aircraft interior applications such as seating, access paneling, lavatories, carts and galleys improves usability, safety and reliability for passengers and crew.