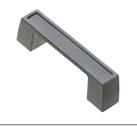

# **B8** Grab Handle

# Small · Surface mount

| Part Number            |                         |  |  |
|------------------------|-------------------------|--|--|
| Rear Install Concealed | Front Install Concealed |  |  |
| B8-45-3                | B8-43-3                 |  |  |

# Front Install Concealed

- Front or rear concealed installation
- Light-weight