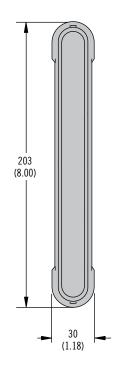

## **Notes**

Bulk packaged

| 150<br>(5.91) | 35 (1.38) | Two slotted,<br>thread forming<br>screws (supplied<br>with rear install<br>concealed only) | ACTUAL SI |
|---------------|-----------|--------------------------------------------------------------------------------------------|-----------|
| •             | 51 (2.00) | 20<br>(.79)                                                                                |           |