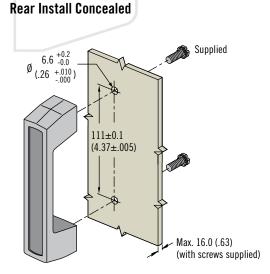

# **Installation Notes**

Max. tightening torque of screws: Rear install concealed only 4.0 N•m (35 in•lbf)

## **Notes**

Bulk packaged

| 150<br>(5.91) | 35 (1.38) | Two slotted,<br>thread forming<br>screws (supplied<br>with rear install<br>concealed only) | ACTUAL SI |
|---------------|-----------|--------------------------------------------------------------------------------------------|-----------|
| •             | 51 (2.00) | 20<br>(.79)                                                                                |           |

**Rear Install Concealed** 