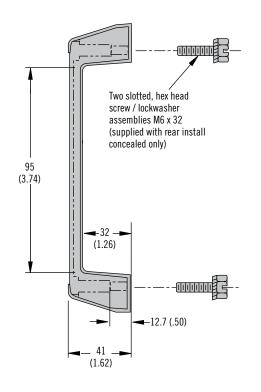

### **Installation Notes**

Rear install concealed:

M6 x 32 screw assembly supplied. Max. tightening torque of screws: 4 0 N•m (35 in•lbf)

4.0 N·m (35 in·lbf).

For door thickness greater than 16 (.63) calculate screw length using the following formula:

Door thickness + 16 (.63)