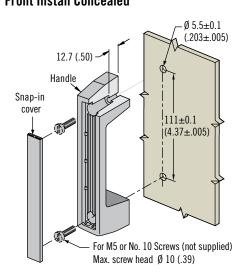

# Front Install Concealed

- Front or rear concealed installation
- Light-weight