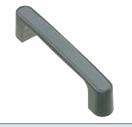

# **B8** Grab Handle

# Large · Surface mount

- Front or rear concealed installation
- Ergonomic, comfortable grip
- High strength, lightweight solution