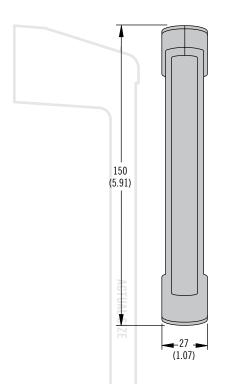

## **Notes**

Bulk packaged

| 150<br>(5.91) | 35 (1.38) | Two slotted,<br>thread forming<br>screws (supplied<br>with rear install<br>concealed only) | ACTUAL SI |
|---------------|-----------|--------------------------------------------------------------------------------------------|-----------|
| •             | 51 (2.00) | 20<br>(.79)                                                                                |           |