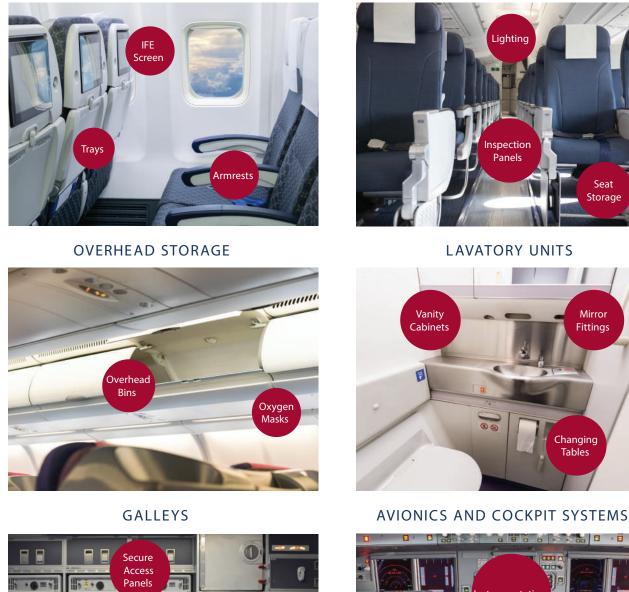

## Wide Range of Applications

SEATING

CABINS

Maximizing the passenger flight experience and supporting the crew in performing tasks safely and securely are our key priorities.

D

 $\square$ 

Access Doors