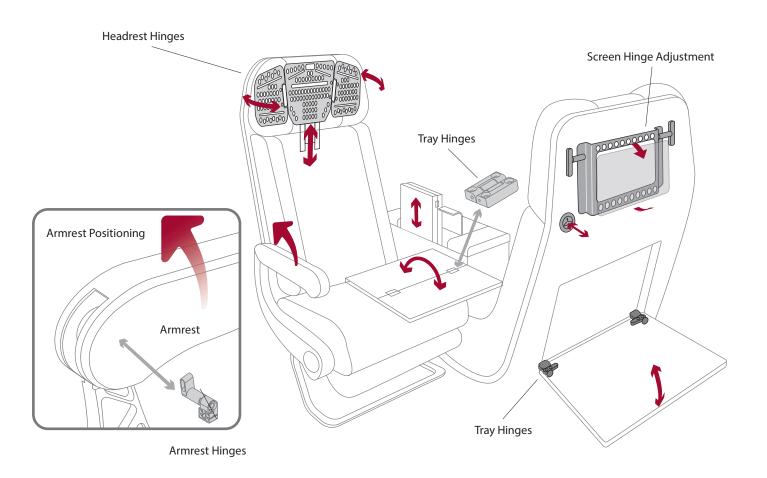

# Positioning Technology Solutions

Southco's line of Positioning Hinges and Display Mounts ensure functionality and promote passenger comfort in cabin applications, enhancing ergonomics and usability.

- Integrated torque hinges allow the end user to easily adjust headrest wings, yet support full head weight
- Positioning hinges enable lightweight access panels to feel heavier and more substantial
- Display mounting options support inflight entertainment (IFE) systems, whether positioning a screen from the headrest or armrest