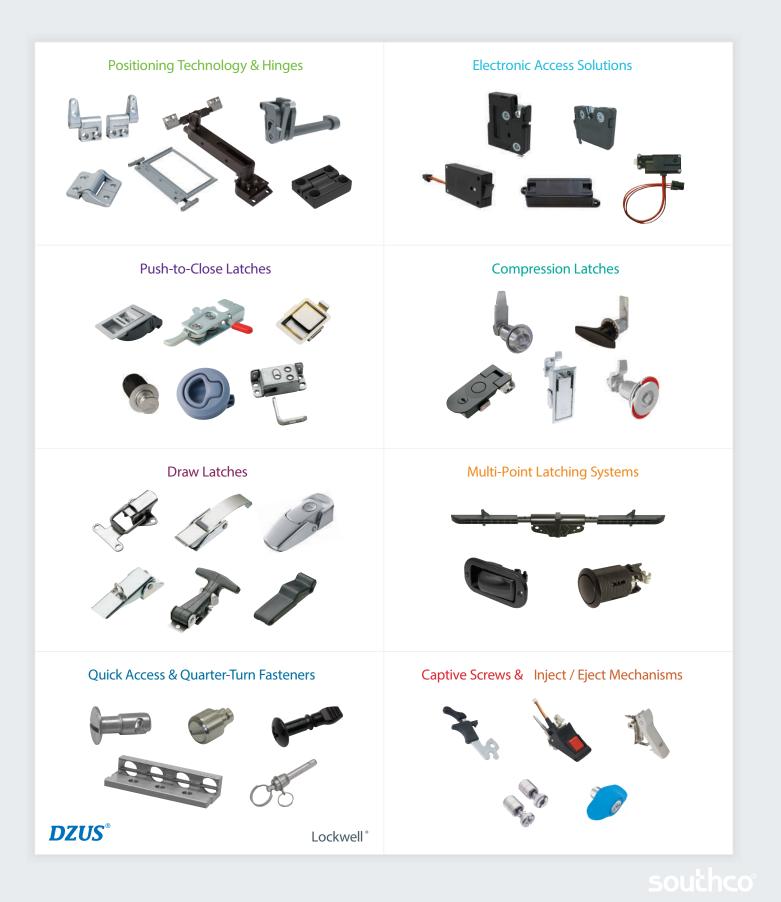

### Aviation ONURFIX® | southco® Comfort, Functionality and Security

Southco products offer proven reliability and seamlessly integrate into Aerospace applications:

- Positioning Hinges and Display Mounting solutions improve the passenger experience
- Electronic Access Solutions increase cabin security and safety
- Push-to-Close Latches offer secure latching with visible and concealed mounting styles
- Multi-Point Latching Systems accommodate door misalignment and provide flexible actuation options, including remote actuation
- Draw and Compression Latches offer resilience
  and vibration resistance
- DZUS<sup>®</sup> Quick Access Fasteners enable easy maintenance and offer high cycle life
- LOCKWELL<sup>®</sup> Quick Release Pins offer dependable, fast removal for interior and exterior use