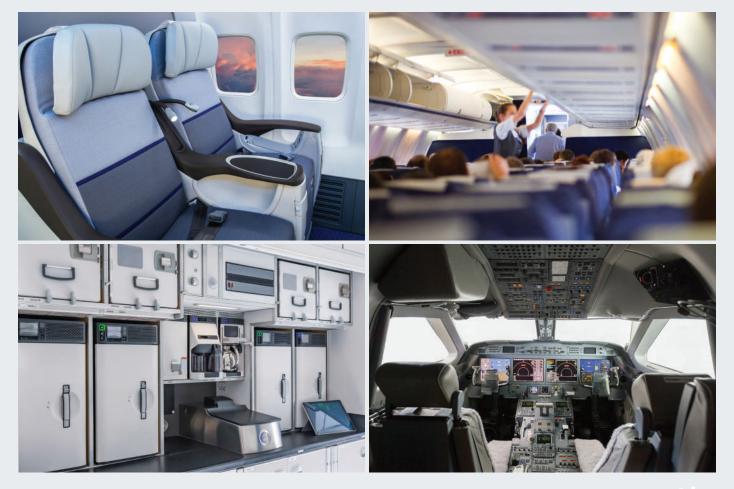

### Aviation ONURFIX® | southco® Comfort, Functionality and Security

Southco products offer proven reliability and seamlessly integrate into Aerospace applications:

- Positioning Hinges and Display Mounting solutions improve the passenger experience
- Electronic Access Solutions increase cabin security and safety
- Push-to-Close Latches offer secure latching with visible and concealed mounting styles
- Multi-Point Latching Systems accommodate door misalignment and provide flexible actuation options, including remote actuation
- Draw and Compression Latches offer resilience
  and vibration resistance
- DZUS<sup>®</sup> Quick Access Fasteners enable easy maintenance and offer high cycle life
- LOCKWELL<sup>®</sup> Quick Release Pins offer dependable, fast removal for interior and exterior use

## Wide Range of Applications

SEATING

CABINS

Maximizing the passenger flight experience and supporting the crew in performing tasks safely and securely are our key priorities.

D

 $\square$ 

Access Doors