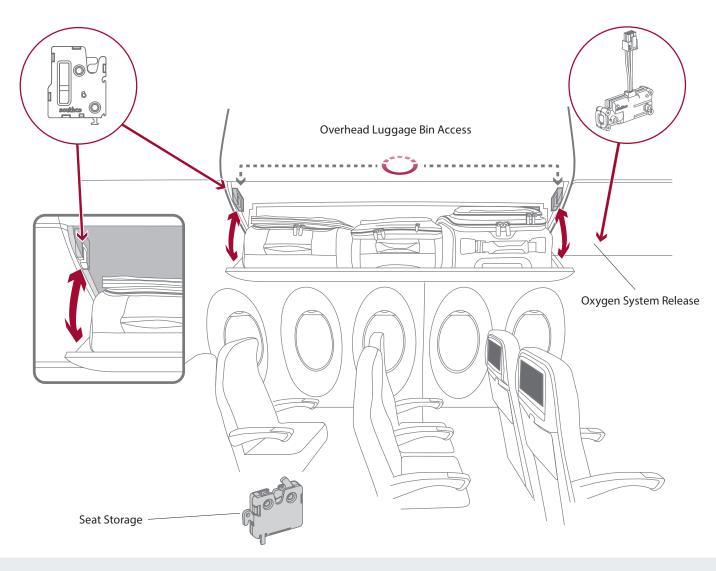

# Positioning Technology Solutions

Southco's line of Positioning Hinges and Display Mounts ensure functionality and promote passenger comfort in cabin applications, enhancing ergonomics and usability.

- Integrated torque hinges allow the end user to easily adjust headrest wings, yet support full head weight
- Positioning hinges enable lightweight access panels to feel heavier and more substantial
- Display mounting options support inflight entertainment (IFE) systems, whether positioning a screen from the headrest or armrest

### Electronic Access Solutions

Southco's Electronic Access Solutions (EAS) improve safety and security across the aircraft. Intelligent electronic locks provide reliable, secure latching, and remote access and control.

- Keep access points secure during take-off, taxi and landing, or turbulence
- Allow flight crew to remotely control passengers' access to overhead luggage bins, lavatories or food trays
- Secure and controlled access to crew-only areas, devices and storage boxes
- Compliance with RTCA DO-160 & DO-178B