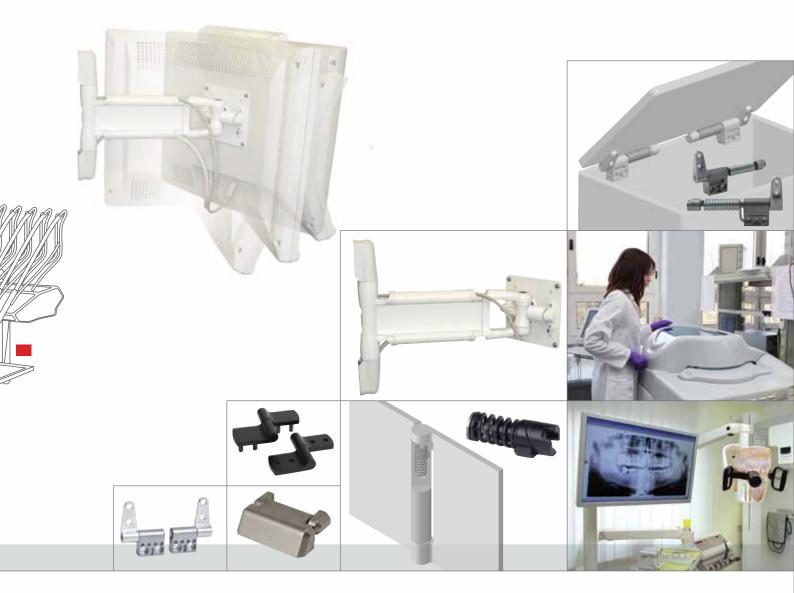

## Position Control Hinges and Mounting Arms - controlled movement and positioning of equipment

Southco's engineering expertise in positioning technology enhances functionality, precision and user experience of healthcare equipment. From the most basic friction hinges, to highly sophisticated position control devices, Southco's reliable solutions ensure long-lasting performance throughout the life of your product.

- Constant torque hinges for smooth and secure positioning of keyboards, screens, headrests and lighting
- Counterbalance mechanisms to lift heavy equipment effortlessly
- Bi-stable hinges for the controlled motion of flip lids on portable devices
- Tilt and swivel mechanisms for easy screen adjustment and shared screen views
- Arms for easy 'no drift' positioning of monitors