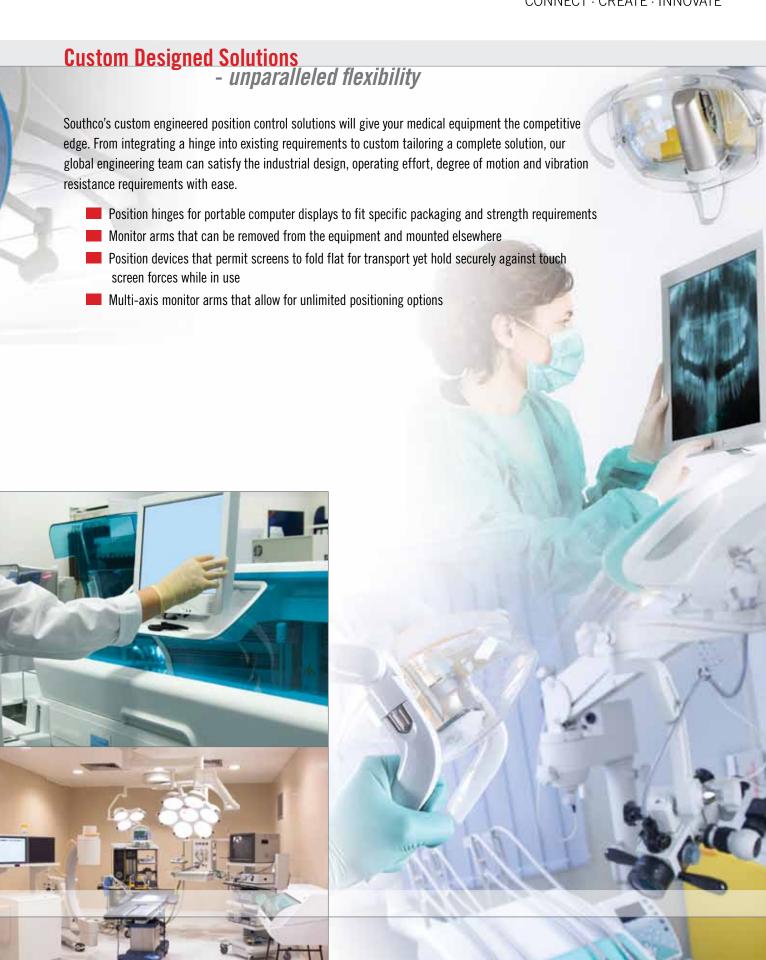

osition Control Hinges and Mounting Arms - controlled movement and positioning of equipment

Southco's engineering expertise in positioning technology enhances functionality, precision and user experience of healthcare equipment. From the most basic friction hinges, to highly sophisticated position control devices, Southco's reliable solutions ensure long-lasting performance throughout the life of your product.

- Constant torque hinges for smooth and secure positioning of keyboards, screens, headrests and lighting
- Counterbalance mechanisms to lift heavy equipment effortlessly
- Bi-stable hinges for the controlled motion of flip lids on portable devices
- Tilt and swivel mechanisms for easy screen adjustment and shared screen views
- Arms for easy 'no drift' positioning of monitors









#### The proven global leader in engineered access solutions

The advantage of 60 years of engineered access hardware and fastener experience lies in our cumulative applications knowledge and engineering expertise that make our broad range of existing solutions possible. In addition, our global manufacturing resources benefit OEMs and CEMs worldwide - no matter where they design, assemble, or sell. Southco offers flexibility and fast response:

- Engineering assistance on your schedule. Southco
  engineering resources in three key regions North America,
  Europe, and Asia-Pacific provide easy access to more than 150
  design and sales engineers globally.
- Extensive capabilities for your benefit. In-house resources stamping, die-casting, cold-heading, roll-forming, turning, injection-m