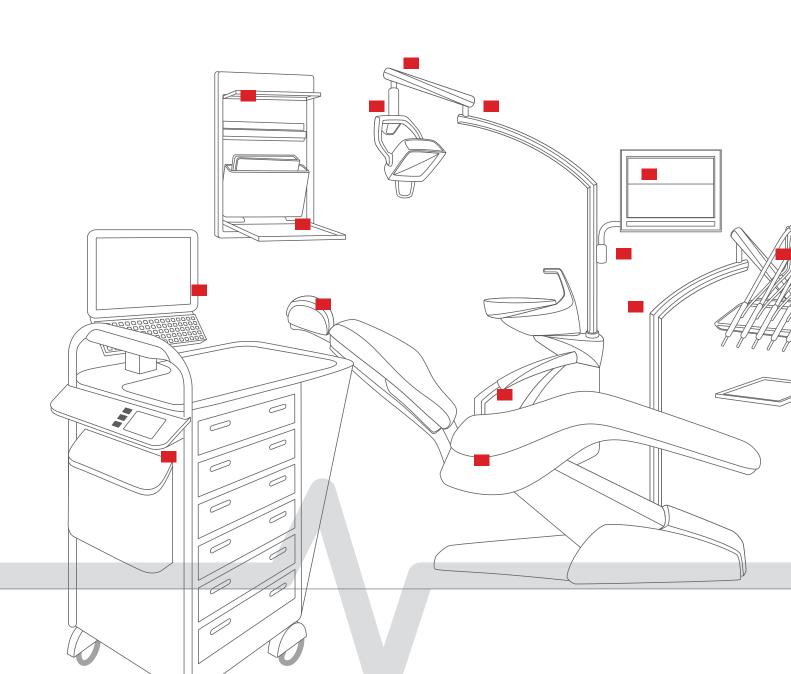

# Southco Positioning Technology - the healthcare industry's choice for user-friendly motion

The positioning ease of monitors and medical devices is essential to optimal user comfort and patient care. As a long-time partner of top global healthcare equipment manufacturers, Southco leads the way in positioning technology within the healthcare sector.

- Ensuring user interfaces are within easy reach
- Allowing precisely positioned lighting
- Enabling equipment to be firmly held and easily repositioned, without mechanical lock
- Permitting heavy covers and lids to be lifted with minimal effort
- Providing reliability without maintenance or adjustment

## Position Control Hinges and Mounting Arms - controlled movement and positioning of equipment

Southco's engineering expertise in positioning technology enhances functionality, precision and user experience of healthcare equipment. From the most basic friction hinges, to highly sophisticated position control devices, Southco's reliable solutions ensure long-lasting performance throughout the life of your product.

- Constant torque hinges for smooth and secure positioning of keyboards, screens, headrests and lighting
- Counterbalance mechanisms to lift heavy equipment effortlessly
- Bi-stable hinges for the controlled motion of flip lids on portable devices
- Tilt and swivel mechanisms for easy screen adjustment and shared screen views
- Arms for easy 'no drift' positioning of monitors