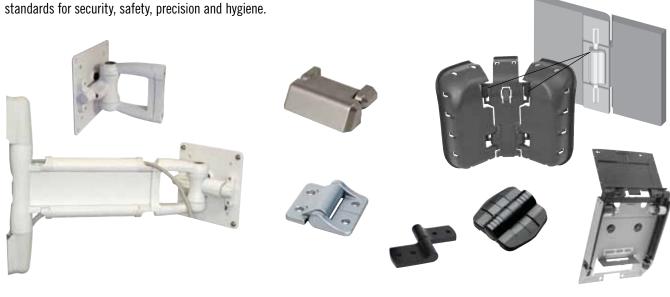

### **Proven supplier of healthcare solutions**

Southco healthcare access hardware solutions combine physical product strength with ease of installation and user-friendly operation. These products and systems provide greater flexibility, reliability and lower overall cost of ownership than hardware available from other manufacturers. As a system specialist, we offer a complete range of products that meet the healthcare industry standards for security, safety, precision and hygiene.

## Position Control Hinges and Mounting Arms - controlled movement and positioning of equipment

Southco's engineering expertise in positioning technology enhances functionality, precision and user experience of healthcare equipment. From the most basic friction hinges, to highly sophisticated position control devices, Southco's reliable solutions ensure long-lasting performance throughout the life of your product.

- Constant torque hinges for smooth and secure positioning of keyboards, screens, headrests and lighting
- Counterbalance mechanisms to lift heavy equipment effortlessly
- Bi-stable hinges for the controlled motion of flip lids on portable devices
- Tilt and swivel mechanisms for easy screen adjustment and shared screen views
- Arms for easy 'no drift' positioning of monitors