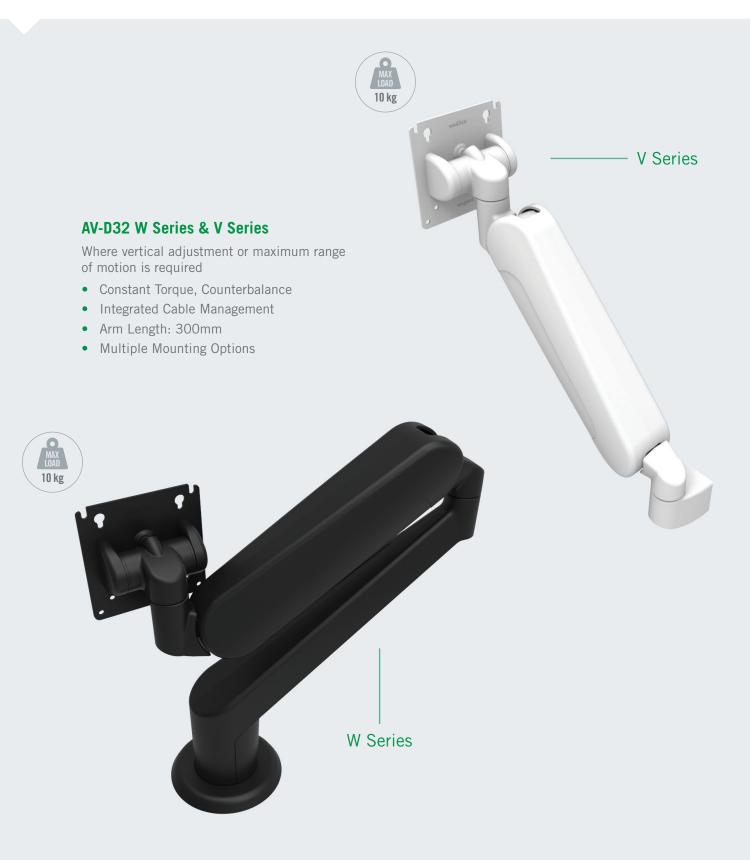

#### **AV-D32 K Series**

Where a clean, stylish appearance is required

- Constant Torque, Counterbalance
- Rear, Table or Wall Mount

Where mounting of heavy displays or devices is required

- Constant Torque, Counterbalance
- Front Mount

#### **AV-D32 A Series**

Where increased range of motion and a clean, stylish appearance is required

- Constant Torque, Counterbalance
- Integrated Cable Management
- Arm Length: 230mm
- Rear, Table or Wall Mount