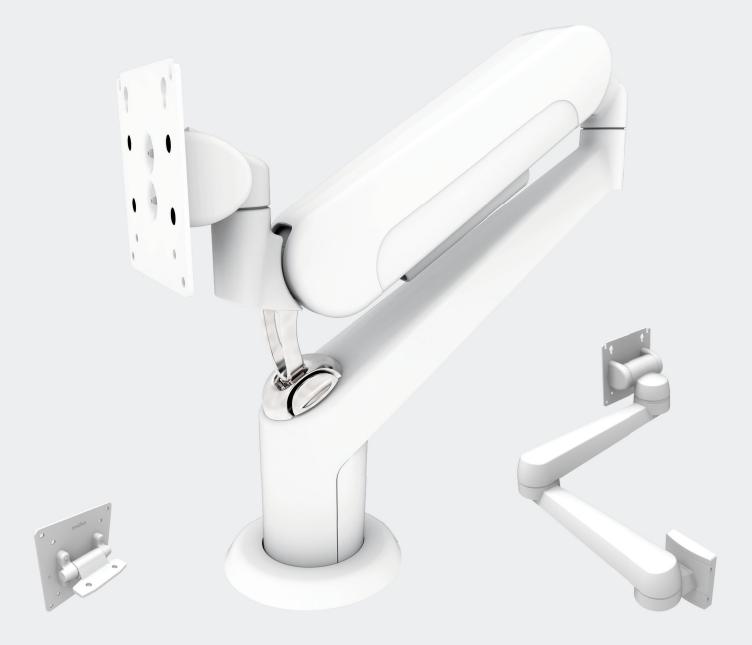

# **Display** Mounts

## **Overview** Display Mounts

### MOUNTING OPTIONS

- Where will the device be mounted?
- What type of mounting options are available?
- Does it need to be compatible with VESA<sup>®</sup> standard displays?