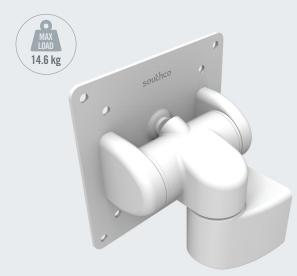

#### **AV-C20 K Series**

Small displays (tablets, phones, cameras, GPS, etc.) or outdoor applications

- **Constant Torque**
- Rear Mount