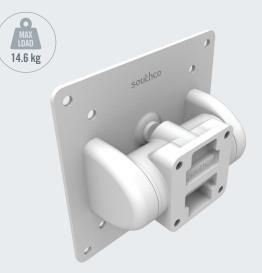

#### **AV-D30 T Series**

Where a more refined feel or clean, stylish appearance is required

- Constant Torque, Counterbalance
- Rear Mount