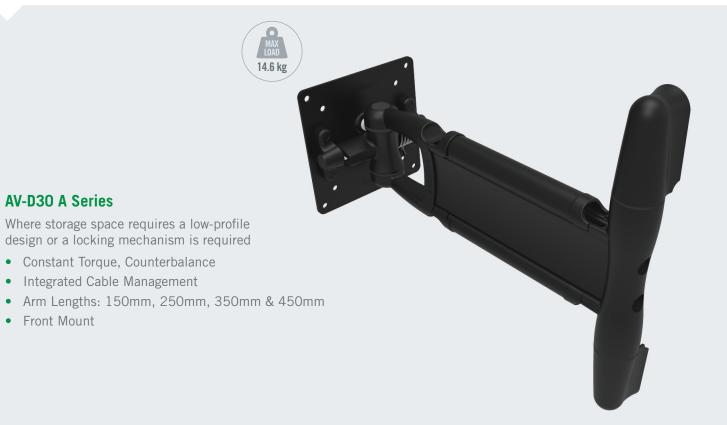

#### **AV-D32 A Series**

Where increased range of motion and a clean, stylish appearance is required

- Constant Torque, Counterbalance
- Integrated Cable Management
- Arm Length: 230mm
- Rear, Table or Wall Mount