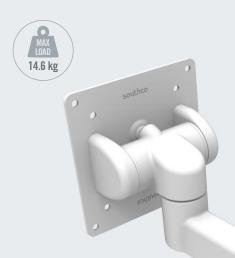

#### **AV-D32 K Series**

Where a clean, stylish appearance is required

- Constant Torque, Counterbalance
- Rear, Table or Wall Mount

Where mounting of heavy displays or devices is required

- Constant Torque, Counterbalance
- Front Mount