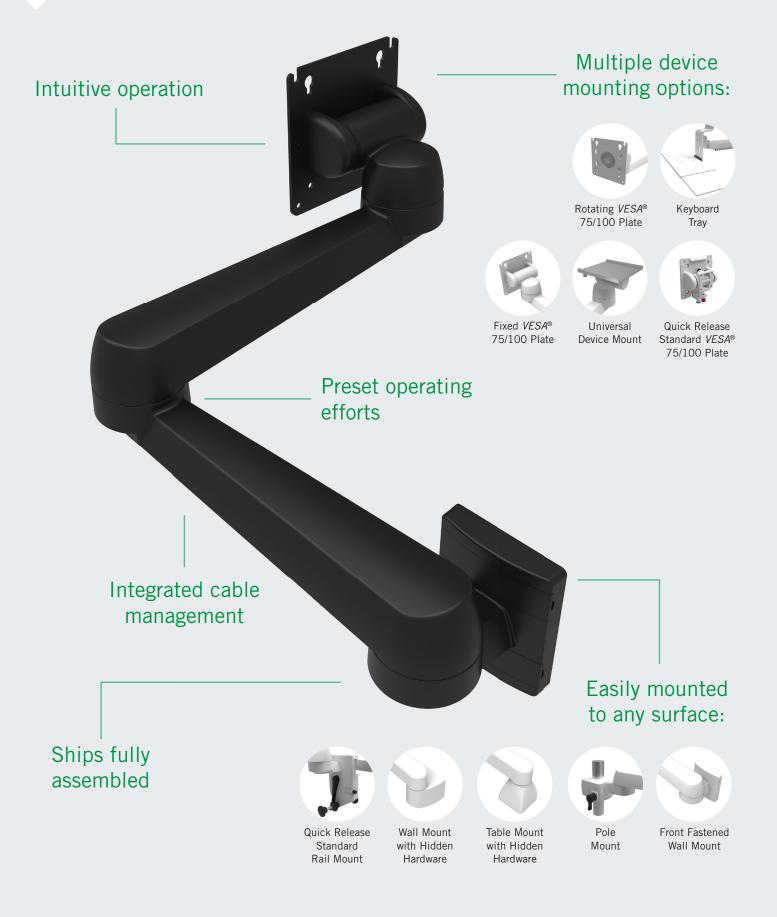

### MOUNTING OPTIONS

- Where will the device be mounted?
- What type of mounting options are available?
- Does it need to be compatible with VESA<sup>®</sup> standard displays?

#### CABLE MANAGEMENT

- Is there a need for integrated cable management?
- How often will cables be rerouted or replaced?

## Design Considerations

When selecting the appropriate Positioning Technology Display Mount for an application, there are a variety of design factors that must be considered, including operating environment, applied force and desired motion.