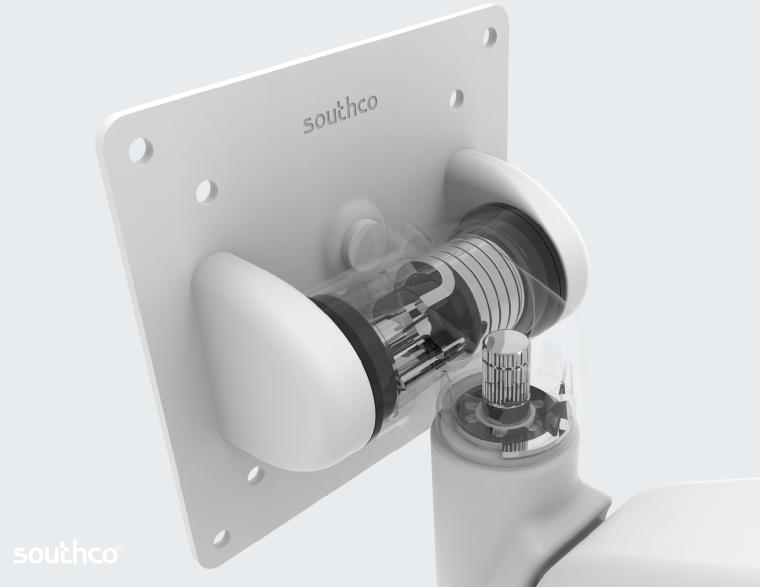

## **Positioning Technology** The Southco Advantage

Southco's proprietary Positioning Technology features integrated constant torque, providing the exact operating effort required to position displays. Engineers can define the desired user effort and know that this effort will be maintained over the life of the product.

| FEATURES                   |               | BENEFITS                                              |
|----------------------------|---------------|-------------------------------------------------------|
| Integrated constant torque | > > >         | Secure positioning even under vibration               |
| Precise operating efforts  | > > >         | One-handed operation with a smooth, high quality feel |
| Minimum 20K cycle life     | $\rightarrow$ | Long, maintenance-free life                           |
| Rigorously tested design   | > > >         | Reliable performance in rugged environments           |