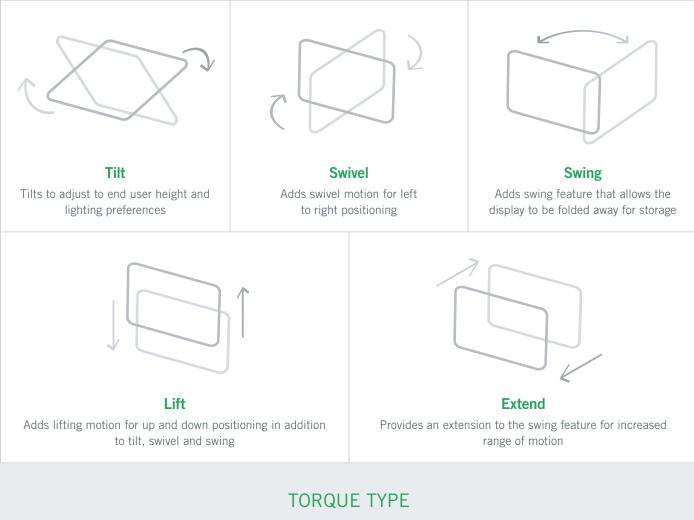

#### ORIENTATION

Tilt

Tilts to adjust to end user height and lighting preferences

### **Tilt & Swivel**

Adds swivel motion for left to right positioning

## Tilt, Swivel & Swing

Allows the display to be extended towards the user or folded away for storage

## **Height Adjust**

Adds lifting motion for up and down positioning in addition to tilt, swivel and swing

Fast Answers 24/7 info@southco.com