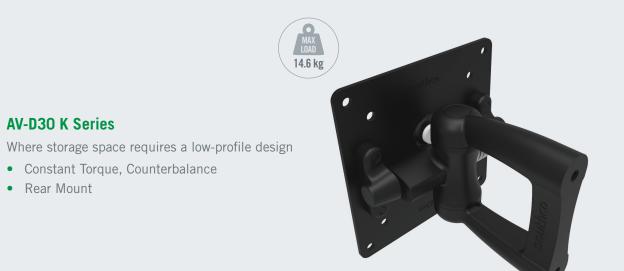

#### **AV-D30 T Series**

Where a more refined feel or clean, stylish appearance is required

- Constant Torque, Counterbalance
- Rear Mount