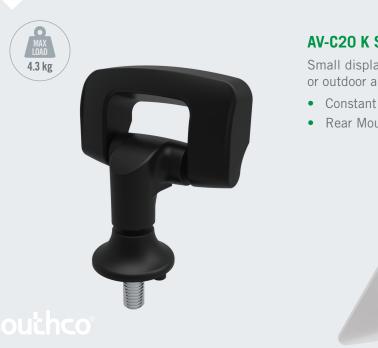

#### **AV-C20 K Series**

Small displays (tablets, phones, cameras, GPS, etc.) or outdoor applications

- **Constant Torque**
- Rear Mount