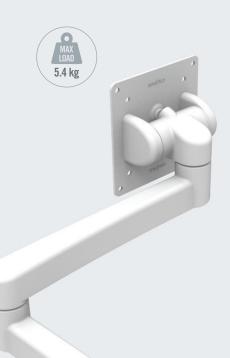

#### **AV-D32 A Series**

Where increased range of motion and a clean, stylish appearance is required

- Constant Torque, Counterbalance
- Integrated Cable Management
- Arm Length: 230mm
- Rear, Table or Wall Mount