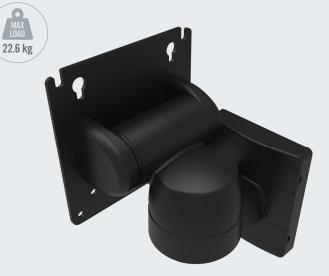

## Tilt, Swivel & Swing

Allows the display to be extended towards the user or folded away for storage

22.6 kg

#### AV-D40 A Series

Where heavy displays or devices, or longer reach is required

- Constant Torque, Counterbalance
- Integrated Cable Management
- Arm Lengths: 250mm & 325mm
- Front Mount